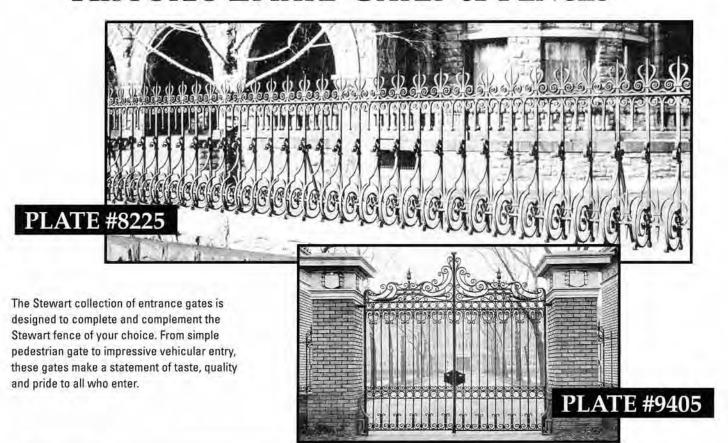

#### HISTORIC ESTATE GATES & FENCES

# HISTORIC ESTATE GATES & FENCES

#### ARCHES WITH DRIVE GATES

Stewart entrance gates and gateway arches can be furnished in a great variety of designs, from very simple to extremely elaborate. They are available with a central motif such as a cross, coat of arms, letters or numerals. Those shown here are just a sampling of many available.