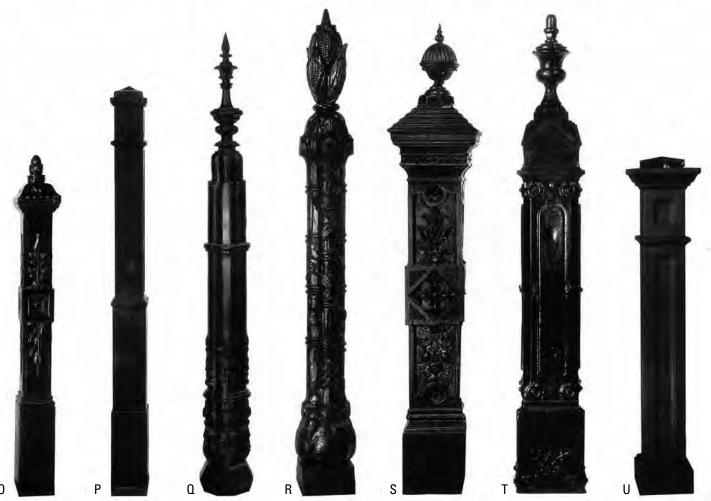

All cast iron posts and bollards are created from Stewart Iron Works' extensive collection of patterns dating back to 1886. We can also create custom post patterns per your request.

| A Style #91-W      | 77-1/2" overall height with four rosettes                          |
|--------------------|--------------------------------------------------------------------|
| A-A Style #90      | 77-1/2" overall height without rosettes.                           |
| B Style #1691TCB   | 3" tubular steel post with cast iron elements. Adjustable heights. |
| C Style #60        | 50" overall height.                                                |
| D Style #61        | 42-1/4"overall height.                                             |
| E Style #9115-60T  | 53-1/2" overall height.                                            |
| FStyle #4          | 41-1/4" overall height.                                            |
| G Style #9         | 49-1/2" overall height.                                            |
| H Style #60-L657ZR | 47-3/4" overall height.                                            |
| I Style #5UT       | 46" overall height.                                                |

J. ......Style #6005-60T 37-5/8" overall height.

K. .....Style #25 6"base, adjustable height post.

L..... Style #50 45-1/2" high.

M...... Style #25 8" base, adjustable height post.

N...... Style #84 47-3/4" overall height.

0....... Style #13 40" & 48", two heights available.

P......Style #62 62" overall height.

Q......Style #58 71-1/2" overall height.

R.....Style #96 75-3/4" overall height.

S.....Style #20 69" overall height.

T.....Style #63 70-1/2" overall height.

U...... Style #95-S 45-1/4" overall height.

U-U..... Style #95-L 49-1/4" overall height.

Please inquire for spec sheets on each individual post. Post can be ordered raw and unassembled or assembled and powder coated. Various options are available for ground or surface mounting and also to accept chain. Some tops are interchangeable, please inquire.