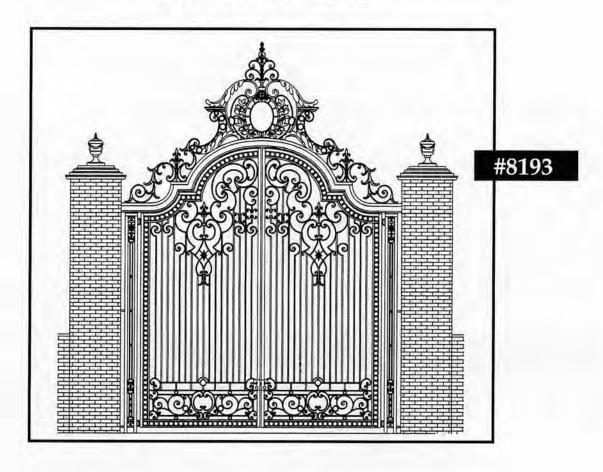

TEWAY ARCH WITH 10" LETTERS.

#1 gateway arch specifications: **Height** - clearance depends on conditions surrounding requirements.

Width - usually 10, 12 or 14 feet; can be made any width desired. Rails - 1-1/2"x1-1/2"x1/4" angles for the usual installation. Letters - 10" cast letters, block or Old English.

Scrollwork - 1"x3/16" flat.



#71 WALK AND DRIVE GATES AND #4 GATEWAY ARCH WITH 10" LETTERS.

#4 gateway arch specifications: Height - clearance depends upon conditions surrounding requirements.

Width - usually 10, 12 or 14 feet; can be made to any width.

Outer rails - 1-1/2"x1-1/2"x1/4" angles for the usual installation. Inner rails - 1-1/2"x1/2" flat for the usual installation.

**Letters** - 10" cast letters, block or Old English.

Scrollwork - 1"x3/16" flat.

# ESTATE GATES





# ESTATE GATES



# COURTYARD GATES







#### COURTYARD GATES









# COURTYARD GATES







20 WEST 18TH STREET, COVINGTON, KY 41012

*toll free* 800 414 0753

*local* 859 431 1985

fax 859 431 2035



#### 75 Walpole Woodworkers.

Stewart Iron Works is proud to be represented by Wapole Woodworkers in the following locations:

| Farmington, CT 860.677.9690 | Cambridge, MD*    | Norwell, MA    | Morris Plains, NJ               | Limerick, PA*   |
|-----------------------------|-------------------|----------------|---------------------------------|-----------------|
|                             | 410.228.0622      | 781.681.9099   | 973.539.3555                    | 610.495.0335    |
| Kent, CT*                   | East Falmouth, MA | Pembroke, MA*  | Rumson, NJ*