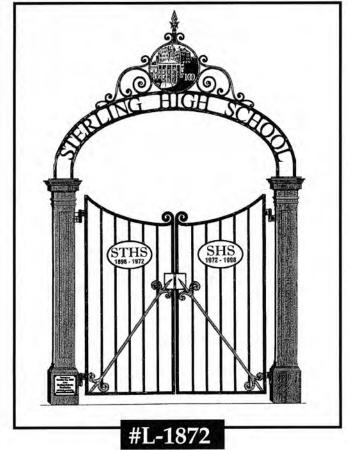

#### ARCHES WITH DRIVE GATES

Stewart entrance gates and gateway arches can be furnished in a great variety of designs, from very simple to extremely elaborate. They are available with a central motif such as a cross, coat of arms, letters or numerals. Those shown here are just a sampling of many available.

#67 WALK AND DRIVE GATES WITH #3 GATEWAY ARCH HAS 10 INCH LETTERS.

#3 gateway arch specifications: **Height** - clearance depends on conditions surrounding requirements.

Width - usually 10, 12 or 14 feet; can be made to any width desired.

Rails - 2"x2"x1/4" angles for the usual installation. Letters - 10" cast letters, block or Old English.

Scrollwork - 1"x3/16" flat.

#5 WALK GATE AND #13 DRIVE GATE WITH #16D OR #16E GATE POSTS, #1 GATEWAY ARCH WITH 10" LETTERS.

#1 gateway arch specifications: **Height** - clearance depends on conditions surrounding requirements.

Width - usually 10, 12 or 14 feet; can be made any width desired. Rails - 1-1/2"x1-1/2"x1/4" angles for the usual installation. Letters - 10" cast letters, block or Old English.

Scrollwork - 1"x3/16" flat.

#71 WALK AND DRIVE GATES AND #4 GATEWAY ARCH WITH 10" LETTERS.

#4 gateway arch specifications: Height - clearance depends upon conditions surrounding requirements.

Width - usually 10, 12 or 14 feet; can be made to any width.

Outer rails - 1-1/2"x1-1/2"x1/4" angles for the usual installation. Inner rails - 1-1/2"x1/2" flat for the usual installation.

**Letters** - 10" cast letters, block or Old English.

Scrollwork - 1"x3/16" flat.