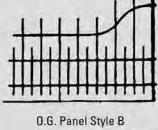

#### SPECIAL PANELS

Where the fence lines are such that they require any of the special panels illustrated here, they are to be measured in the line of fence and are subject to extra charge. (Call for pricing.) Panels can also be curved to any radius.