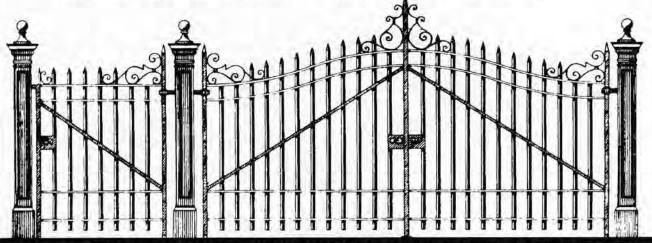

#### DRIVE GATES

#11. Regularly furnished as a matching gate with fence designs where #2 walk gate is specified. Gates are strongly braced and suitable for two or three rail fences. In each case they are made to match the size of pickets, design and ornamentation of the fence.

#### **CONCAVE GATE**

#50. For installations with a more impressive entrance than is permitted by the use of ordinary matching gates.

#### **CONVEX GATE**

#51. Widely used for important entrances, particularly in connection with Stewart fence designs with three rails. They are regularly furnished with standard hinge construction.