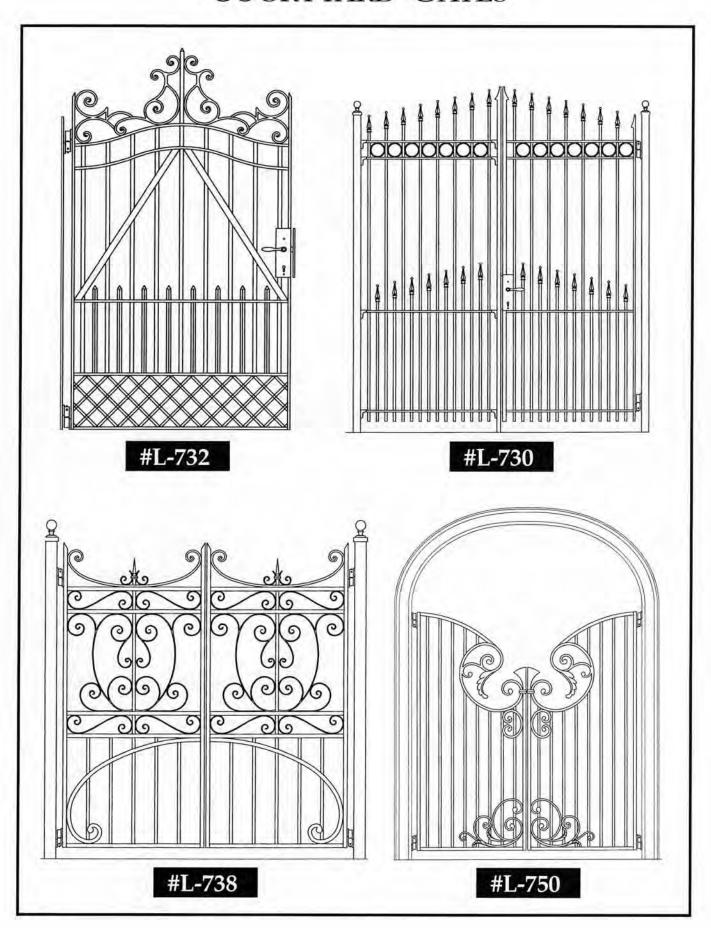

conditions surrounding requirements.

Width - usually 10, 12 or 14 feet; can be made any width desired. Rails - 1-1/2"x1-1/2"x1/4" angles for the usual installation. Letters - 10" cast letters, block or Old English.

Scrollwork - 1"x3/16" flat.



#71 WALK AND DRIVE GATES AND #4 GATEWAY ARCH WITH 10" LETTERS.

#4 gateway arch specifications: Height - clearance depends upon conditions surrounding requirements.

Width - usually 10, 12 or 14 feet; can be made to any width.

Outer rails - 1-1/2"x1-1/2"x1/4" angles for the usual installation. Inner rails - 1-1/2"x1/2" flat for the usual installation.

**Letters** - 10" cast letters, block or Old English.

Scrollwork - 1"x3/16" flat.

# ESTATE GATES





# ESTATE GATES



# COURTYARD GATES







#### COURTYARD GATES









# COURTYARD GATES







20 WEST 18TH STREET, COVINGTON, KY 41012

*toll free* 800 414 0753

*local* 859 431 1985

fax 859 431 2035



#### 75 Walpole Woodworkers.

Stewart Iron Works is proud to be represented by Wapole Woodworkers in the following locations:

| Farmington, CT 860.677.9690 | Cambridge, MD*    | Norwell, MA    | Morris Plains, NJ               | Limerick, PA*   |
|-----------------------------|-------------------|----------------|---------------------------------|-----------------|
|                             | 410.228.0622      | 781.681.9099   | 973.539.3555                    | 610.495.0335    |
| Kent, CT*                   | East Falmouth, MA | Pembroke, MA*  | Rumson, NJ*                     | Warwick, RI     |
| 860.927.4436                | 508.540.0300      | 781.826.4010   | 732.