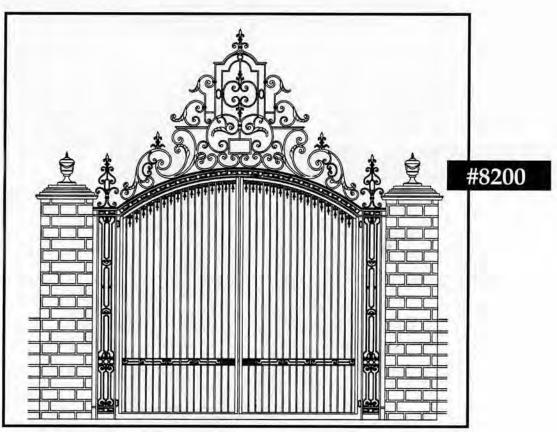

WAY ARCH WITH 10" LETTERS.

#1 gateway arch specifications: **Height** - clearance depends on conditions surrounding requirements.

Width - usually 10, 12 or 14 feet; can be made any width desired. Rails - 1-1/2"x1-1/2"x1/4" angles for the usual installation. Letters - 10" cast letters, block or Old English.

Scrollwork - 1"x3/16" flat.



#71 WALK AND DRIVE GATES AND #4 GATEWAY ARCH WITH 10" LETTERS.

#4 gateway arch specifications: Height - clearance depends upon conditions surrounding requirements.

Width - usually 10, 12 or 14 feet; can be made to any width.

Outer rails - 1-1/2"x1-1/2"x1/4" angles for the usual installation. Inner rails - 1-1/2"x1/2" flat for the usual installation.

**Letters** - 10" cast letters, block or Old English.

Scrollwork - 1"x3/16" flat.

# ESTATE GATES





# ESTATE GATES



# COURTYARD GATES







#### COURTYARD GATES









# COURTYARD GATES







20 WEST 18TH STREET, COVINGTON, KY 41012

*toll free* 800 414 0753

*local* 859 431 1985

fax 859 431 2035



#### 75 Walpole Woodworkers.

Stewart Iron Works is proud to be represented by Wapole Woodworkers in the following locations:

| Farmington, CT 860.677.9690 | Cambridge, MD*    | Norwell, MA    | Morris Plains, NJ               | Limerick, PA*   |
|-----------------------------|-------------------|----------------|---------------------------------|-----------------|
|                             | 410.228.0622      | 781.681.9099   | 973.539.3555                    | 610.495.0335    |
| Kent, CT*                   | East Falmouth, MA | Pembroke, MA*  | Rumson, NJ*