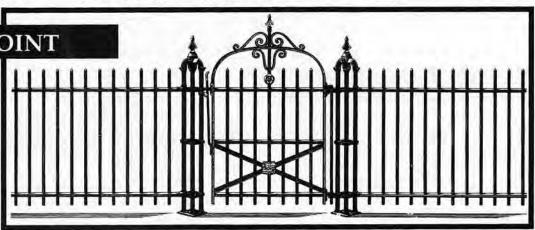

#### MILLED POINT

Ever popular, the simple milled point fence combines taste with privacy; 1" solid or 2" tubu-lar line posts. For fences 54" or higher 3" I-beam is recommended.

| DESIGN<br>NUMBER | SIZE OF<br>PICKETS | PICKET SPACING<br>CENTER TO CENTER | CHANNEL<br>RAIL     | MATCHING<br>GATES    | HEIGHT OF FENCE<br>WHEN SET | END, CORNER &<br>GATE POSTS |
|------------------|--------------------|------------------------------------|---------------------|----------------------|-----------------------------|-----------------------------|
| 23R              | 3/8" round         | 4 inches                           | 2 rails 1-1/4"x1/2" | #2 single-#II double | 37"-42"-48"                 | No. 2                       |
| 24R              | 1/2" round         | 4 inches                           | 2 rails 1-1/4"x1/2" | #2 single-#ll double | 37"-42"-48"                 | No. 2                       |
| 25R              | 5/8" round         | 5 inches                           | 2 rails 1-1/2"x1/2" | #2 single-#ll double | 37" to 60"                  | No. 2                       |
| 26R              | 3/4" round         | 5 inches                           | 2 rails 2"x 1/2"    | #2 single-#11 double | 37" to 72"                  | No. 2                       |