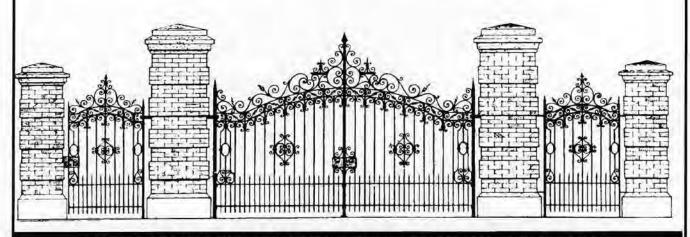

#### **OUR MOST ORNATE WALK AND DRIVE GATES**

#63. Elaborately formed scrolls express dignity for installations of consequence.

WALK AND DRIVE GATES WITH NO. 25 CAST GATE POSTS

#7603. The graceful flow of line and tasteful ornamentation enjoy widespread favor.