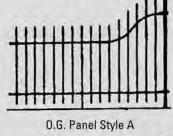

#### SPECIAL PANELS

Where the fence lines are such that they require any of the special panels illustrated here, they are to be measured in the line of fence and are subject to extra charge. (Call for pricing.) Panels can also be curved to any radius.