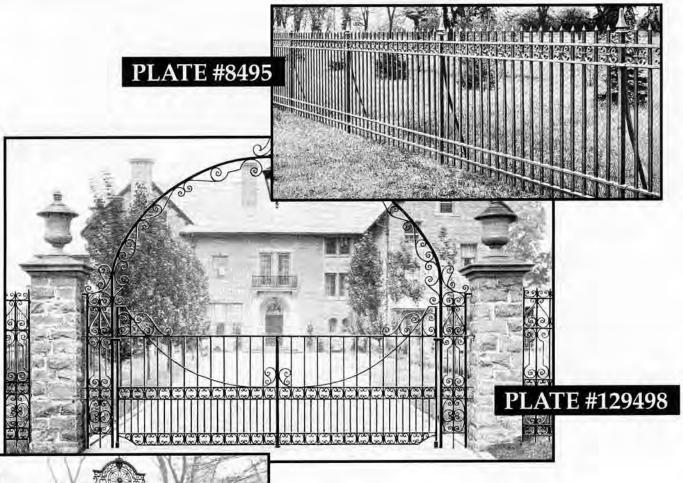

#### HISTORIC ESTATE GATES & FENCES

# HISTORIC ESTATE GATES & FENCES

#### ARCHES WITH DRIVE GATES

Stewart entrance gates and gateway arches can be furnished in a great variety of designs, from very simple to extremely elaborate. They are available with a central motif such as a cross, coat of arms, letters or numerals. Those shown here are just a sampling of many available.