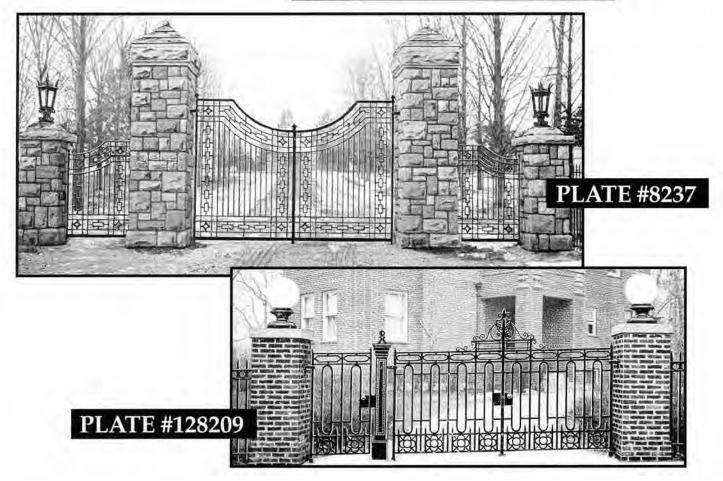

#### HISTORIC ESTATE GATES & FENCES

# HISTORIC ESTATE GATES & FENCES

#### ARCHES WITH DRIVE GATES

Stewart entrance gates and gateway arches can be furnished in a great variety of designs, from very simple to extremely elaborate. They are available with a central motif such as a cross, coat of arms, letters or numerals. Those shown here are just a sampling of many available.