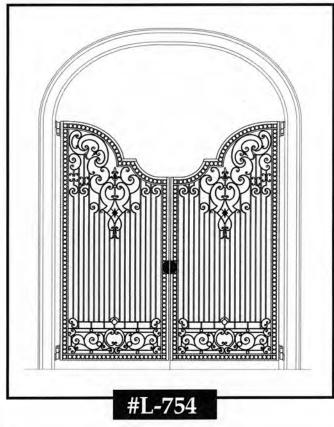

* - clearance depends on conditions surrounding requirements.

Width - usually 10, 12 or 14 feet; can be made any width desired. Rails - 1-1/2"x1-1/2"x1/4" angles for the usual installation. Letters - 10" cast letters, block or Old English.

Scrollwork - 1"x3/16" flat.



#71 WALK AND DRIVE GATES AND #4 GATEWAY ARCH WITH 10" LETTERS.

#4 gateway arch specifications: Height - clearance depends upon conditions surrounding requirements.

Width - usually 10, 12 or 14 feet; can be made to any width.

Outer rails - 1-1/2"x1-1/2"x1/4" angles for the usual installation. Inner rails - 1-1/2"x1/2" flat for the usual installation.

**Letters** - 10" cast letters, block or Old English.

Scrollwork - 1"x3/16" flat.

# ESTATE GATES





# ESTATE GATES



# COURTYARD GATES







#### COURTYARD GATES









# COURTYARD GATES







20 WEST 18TH STREET, COVINGTON, KY 41012

*toll free* 800 414 0753

*local* 859 431 1985

fax 859 431 2035



#### 75 Walpole Woodworkers.

Stewart Iron Works is proud to be represented by Wapole Woodworkers in the following locations:

| Farmington, CT 860.677.9690 | Cambridge, MD*    | Norwell, MA    | Morris Plains, NJ               | Limerick, PA*   |
|-----------------------------|-------------------|----------------|---------------------------------|-----------------|
|                             | 410.228.0622      | 781.681.9099   | 973.539.3555                    | 610.495.0335    |
| Kent, CT*                   | East Falmouth, MA | Pembroke, MA*  | Rumson, NJ*                     | Warwick, RI     |
| 860.927.4436                | 508.540.0300