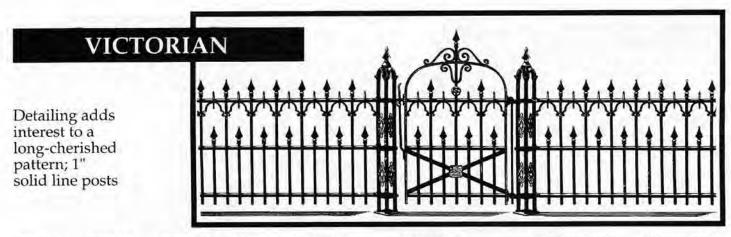

ET | END, CORNER &<br>GATE POSTS |
|------------------|--------------------|------------------------------------|------------|---------------|----------------------|-----------------------------|-----------------------------|
| 40R              | 1/2" round         | 4 inches                           | 3 rails 1- | 1/4"x1/2"     | #2 single-#Il double | 37"-42"-48"                 | No. 3                       |
| 41R              | 5/8" round         | 5 inches                           | 3 rails 1- | 1/2"x1/2"     | #2 single-#ll double | 37" to 60"                  | No. 3                       |
| 42R              | 3/4" round         | 5 inches                           | 3 rails    | 2"x1/2"       | #2 single-#11 double | 37" to 72"                  | No. 3                       |



DESIGN NUMBER 44R

SIZE OF PICKETS 1/2" round

PICKET SPACING CENTER TO CENTER

4 inches\*

CHANNEL RAIL 3 rails 1-1/4"x1/2"

MATCHING GATES #2 single-#11 double HEIGHT OF FENCE WHEN SET 37"-42"-48"

**END, CORNER & GATE POSTS** No. 3

Note: this design cannot be graded over 1/2" to the foot. \*Between lower rails.



DESIGN NUMBER 54R

SIZE OF PICKETS 1/2" round

PICKET SPACING CENTER TO CENTER 4 inches\*

CHANNEL RAIL

GATES 3 rails 1-1/4"x1/2" #2 single-#11 double HEIGHT OF FENCE WHEN SET 37"-42"-48"

**END, CORNER & GATE POSTS** No. 3

\*Between lower rails



| DESIGN<br>NUMBER<br>70S<br>71S | SIZE OF<br>PICKETS<br>3/8" square<br>1/2" square | PICKET SPACING<br>CENTER TO CENTER<br>4 inches<br>4 inches | R<br>2 rails 1-1 | ANNEL<br>AIL<br>1/4"×1/2"<br>1/4"×1/2" | MATCHING<br>GATES<br