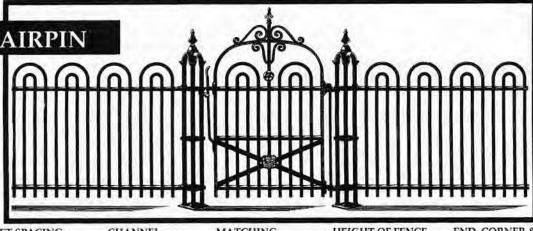

#### **BOW AND HAIRPIN**

Complement your lawn with a Stewart fence; 1" solid or 2" tubular line posts

| DESIGN<br>NUMBER | SIZE OF<br>PICKETS | PICKET SPACING<br>CENTER TO CENTER | CHANNEL<br>RAIL     | MATCHING<br>GATES    | HEIGHT OF FENCE<br>WHEN SET | END, CORNER &<br>GATE POSTS |
|------------------|--------------------|------------------------------------|---------------------|----------------------|-----------------------------|-----------------------------|
| 13R              | 3/8" round         | 4 inches                           | 2 rails 1-1/4"x1/2" | #2 single-#ll double | 37"-42"-48"                 | No. 2                       |
| 14R              | 3/8" round         | 3 inches                           | 2 rails 1-1/4"x1/2" | #2 single-#11 double | 37"-42"-48"                 | No. 2                       |
| I5R              | 1/2" round         | 4 inches                           | 2 rails 1-1/4"x1/2" | #2 single-#11 double | 37"-42"-48"                 | No. 2                       |
| 16R              | 1/2" round         | 3 inches                           | 2 rails 1-1/4"x1/2" | #2 single-#ll double | 37"-42"-48"                 | No. 2                       |