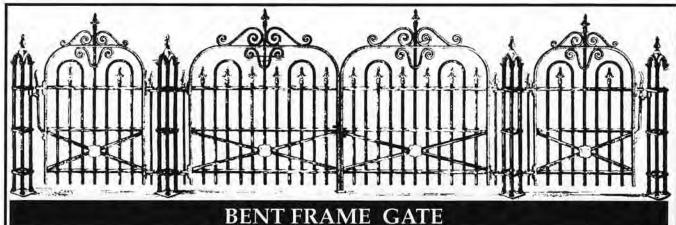

to the fence line, and equally adapted for corner and entrance posts.

Newel posts can be made in a variety of heights and widths. Alternate design options are also available. Please contact your SIW Representative to discuss custom designs specific to your project needs.

#### HISTORIC ESTATE GATES & FENCES





# HISTORIC ESTATE GATES & FENCES







#### For Quoting Purposes:

Please specify the height and width of your gate openings as well as your design preference. Large entry gates hung from masonry piers will require an internal pier post assembly to support the weight of the gates. Internal pier posts should be installed during construction of the masonry pier. Please contact your SIW Representative for internal pier post details specific to your project needs.

#### DRIVE GATES



#11. Regularly furnished as a matching gate with fence designs where #2 walk gate is specified. Gates are strongly braced and suitable for two or three rail fences. In each case they are made to match the size of pickets, design and ornamentation of the fence.



#### **CONCAVE GATE**

#50. For installations with a more impressive entrance than is permitted by the use of ordinary matching gates.



#### **CONVEX GATE**

#51. Widely used for important entrances, particularly in connection with Stewart fence designs with three rails. They are regularly furnished with standard hinge construction.

#### DRIVE GATES



#### WALK AND DRIVE GATES WITH BRICK PIERS

#54. Can be hung on masonry piers or we can furnish iron posts.



#### **OUR MOST ORNATE WALK AND DRIVE GATES**

#63. Elaborately f