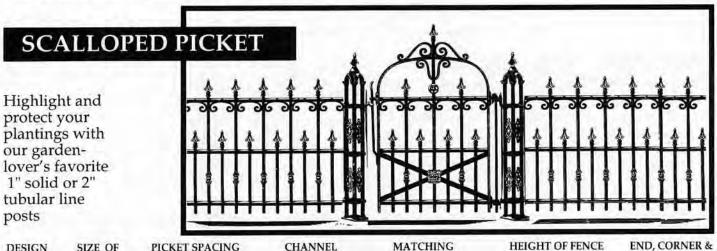

#### SHORT-LONG PICKET A high-low pattern creates a pleasing design for your home; 1" solid or 2" tubular line posts. For fences 54" or higher 3" I-beam is recommended

| DESIGN<br>NUMBER | SIZE OF<br>PICKETS | PICKET SPACING<br>CENTER TO CENTER | -          | ANNEL<br>RAIL | MATCHING<br>GATES    | HEIGHT OF FE<br>WHEN SET |
|------------------|--------------------|------------------------------------|------------|---------------|----------------------|--------------------------|
| 945              | 1/2" square        | 4 inches*                          | 3 rails 1- | 1/4"x1/2"     | #2 single-#11 double | 37"-42"-48'              |
| 95S              | 5/8" square        | 5 inches*                          | 3 rails 1- | 1/2"x1/2"     | #2 single-#11 double | 37" to 60"               |
| 96S              | 3/4" square        | 5 inches*                          | 3 rails    | 2"x1/2"       | #2 single-#11 double | 37" to 72"               |
| # Date 1         |                    |                                    |            |               |                      |                          |