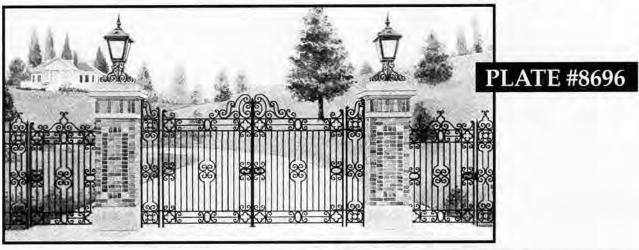

#### HISTORIC ESTATE GATES & FENCES

# HISTORIC ESTATE GATES & FENCES

#### ARCHES WITH DRIVE GATES

Stewart entrance gates and gateway arches can be furnished in a great variety of designs, from very simple to extremely elaborate. They are available with a central motif such as a cross, coat of arms, letters or numerals. Those shown here are just a sampling of many available.