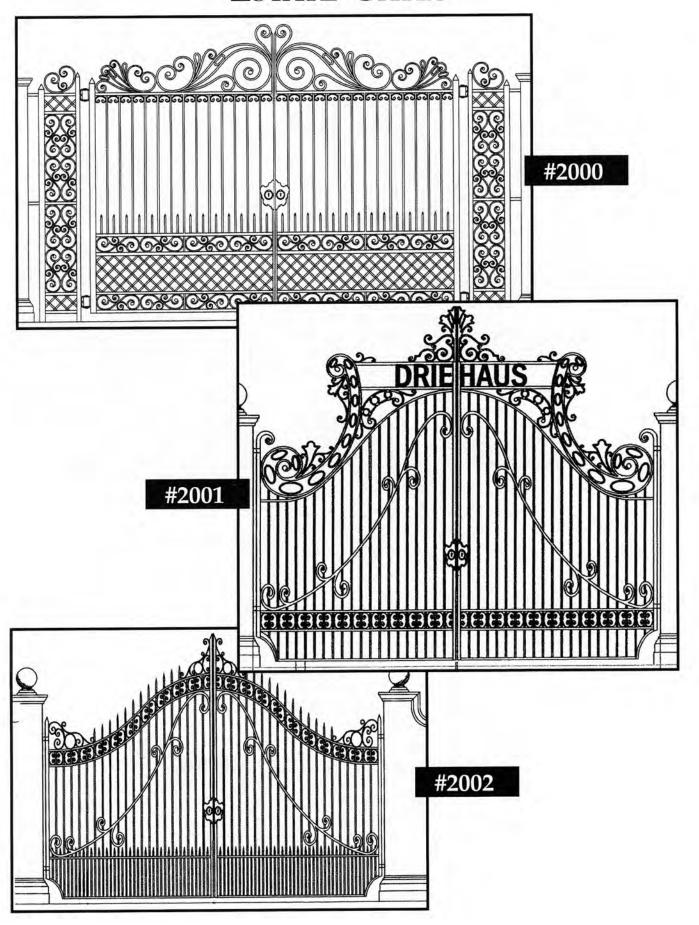

#### ARCHES WITH DRIVE GATES

Stewart entrance gates and gateway arches can be furnished in a great variety of designs, from very simple to extremely elaborate. They are available with a central motif such as a cross, coat of arms, letters or numerals. Those shown here are just a sampling of many available.

#67 WALK AND DRIVE GATES WITH #3 GATEWAY ARCH HAS 10 INCH LETTERS.

#3 gateway arch specifications: **Height** - clearance depends on conditions surrounding requirements.

Width - usually 10, 12 or 14 feet; can be made to any width desired.

Rails - 2"x2"x1/4" angles for the usual installation. Letters - 10" cast letters, block or Old English.

Scrollwork - 1"x3/16" flat.

#5 WALK GATE AND #13 DRIVE GATE WITH #16D OR #16E GATE POSTS, #1 GATEWAY ARCH WITH 10" LETTERS.

#1 gateway arch specifications: **Height** - clearance depends on conditions surrounding requirements.

Width - usually 10, 12 or 14 feet; can be made any width desired. Rails - 1-1/2"x1-1/2"x1/4" angles for the usual installation. Letters - 10" cast letters, block or Old English.

Scrollwork - 1"x3/16" flat.

#71 WALK AND DRIVE GATES AND #4 GATEWAY ARCH WITH 10" LETTERS.

#4 gateway arch specifications: Height - clearance depends upon conditions surrounding requirements.

Width - usually 10, 12 or 14 feet; can be made to any width.

Outer rails - 1-1/2"x1-1/2"x1/4" angles for the usual installation. Inner rails - 1-1/2"x1/2" flat for the usual installation.

**Letters** - 10" cast letters, block or Old English.

Scrollwork - 1"x3/16" flat.