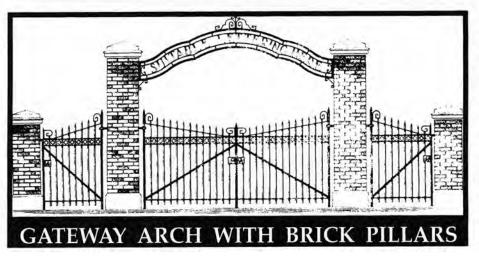

#### ARCHES WITH DRIVE GATES

Stewart entrance gates and gateway arches can be furnished in a great variety of designs, from very simple to extremely elaborate. They are available with a central motif such as a cross, coat of arms, letters or numerals. Those shown here are just a sampling of many available.

#67 WALK AND DRIVE GATES WITH #3 GATEWAY ARCH HAS 10 INCH LETTERS.

#3 gateway arch specifications: **Height** - clearance depends on conditions surrounding requirements.

Width - usually 10, 12 or 14 feet; can be made to any width desired.

Rails - 2"x2"x1/4" angles for the usual installation. Letters - 10" cast letters, block or Old English.

Scrollwork - 1"x3/16" flat.

#5 WALK GATE AND #13 DRIVE GATE WITH #16D OR #16E GATE POSTS, #1 GATEWAY ARCH WITH 10" LETTERS.