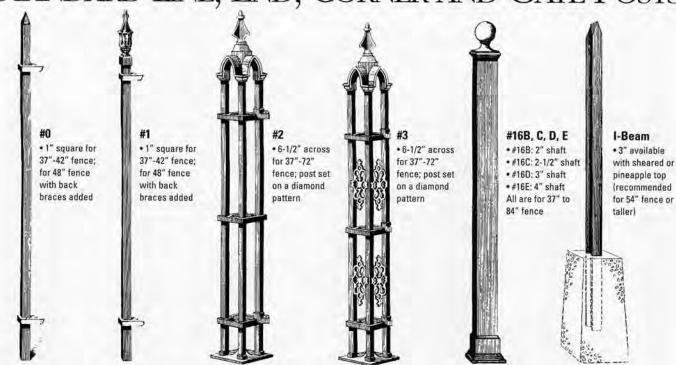

nel

#### OUR **SERVICES**

- · Budgetary pricing
- · Custom designing
- Detailing
- · Free estimates
- · Historic designs
- · Installation instructions
- Layout
- · Curved panels
- · Graded panels
- · Hot-dipped galvanizing
- · Powder coat finishes
- · Sandblasting
- · Shop drawings of designs for matching fence, posts and gates

#### SIZES AND SETTINGS

For your convenience in determining the size to use, the following illustrate the relative sizes of the various pickets used in the construction of Stewart iron fences. Full size details are show. For strength and durability, we recommend 1/2" pickets or heavier.



#### STANDARD AND OPTIONAL PICKET SETTINGS



Rail punched for square pickets set square or with flat face parallel to the rail.

# STANDARD LINE, END, CORNER AND GATE POSTS



#### STANDARD CAST IRON PICKET TOPS



for square pickets, set square

pickets • 1/2", 5/8", 3/4" for square pickets

pickets

for square

for round pickets

pickets

pickets

line posts

for square pickets

• 1" or greater available in a similar design

# **OPTIONAL** PICKET TOPS



Milled Point For round pickets



Milled Point For square pickets



**Forged Point** For square pickets

# CAST IRON POST & BOLLARD COLLECTION



#### CAST IRON POST & BOLLARD COLLECTION™



#### CAST IRON POST & BOLLARDS

Fence, gate and post makers for the last 119 years, Stewart Iron Works is internationally recognized for fine ornamental ironwork in residential, commercial and historic restoration projects.

All cast iron posts and bollards are created from Stewart Iron Works' extensive collection of pa