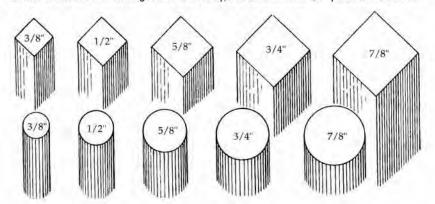

#### SIZES AND SETTINGS

For your convenience in determining the size to use, the following illustrate the relative sizes of the various pickets used in the construction of Stewart iron fences. Full size details are show. For strength and durability, we recommend 1/2" pickets or heavier.