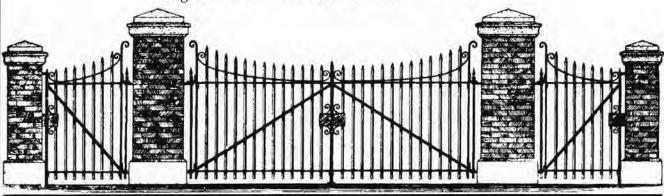

#### DRIVE GATES

#11. Regularly furnished as a matching gate with fence designs where #2 walk gate is specified. Gates are strongly braced and suitable for two or three rail fences. In each case they are made to match the size of pickets, design and ornamentation of the fence.