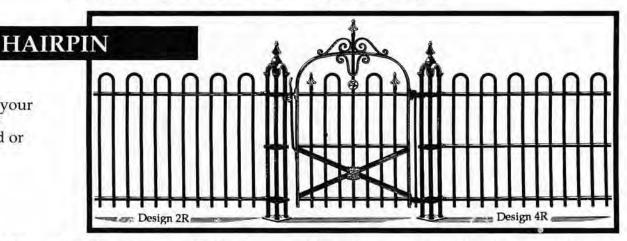

#### FENCES OF DISTINCTION

DESIGN NUMBER 2R

4R

SIZE OF PICKETS 1/2" round

1/2" round

PICKET SPACING CENTER TO CENTER 4 inches 4 inches

RAIL 2 rails 1-1/4"x1/2" 3 rails 1-1/4"x1/2"

CHANNEL

MATCHING GATES

#2 single-#11 double #2 single-#11 double

HEIGHT OF FENCE WHEN SET

37"-42"-48" 37"-42"-48" END, CORNER & **GATE POSTS** 

> No. 2 No. 2

DESIGN NUMBER 6R

8R

SIZE OF **PICKETS** 1/2" round 1/2" round