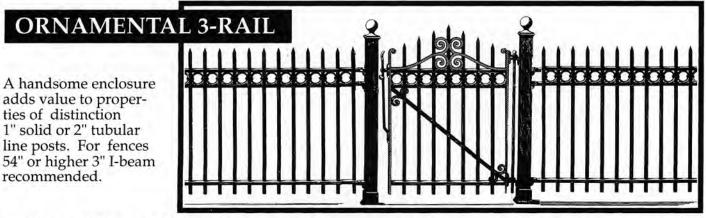

# **TRADITI**

Dignified three-rail fence is ideal for churches and cemeteries;1" solid or 2" tubular line posts. For fences 54" or higher 3" I-beam is recommended.

| þ | NA | L |   |   |   | * | 9 | 1 | 0 | 2 | 4 |   |  |   |   |             |   |
|---|----|---|---|---|---|---|---|---|---|---|---|---|--|---|---|-------------|---|
|   | +  | 1 | 4 |   |   |   |   |   |   |   |   | 4 |  |   | 1 | 1           | + |
|   | H  |   | H | H | 4 |   | # |   | 1 | H | # | 1 |  | H |   | $\parallel$ | 4 |

| DESIGN<br>NUMBER | SIZE OF<br>PICKETS | PICKET SPACING<br>CENTER TO CENTER | 0.00       | ANNEL<br>RAIL | MATCHING<br>GATES    | HEIGHT OF FENCE<br>WHEN SET | END, CORNER &<br>GATE POSTS |
|------------------|--------------------|------------------------------------|------------|---------------|----------------------|-----------------------------|-----------------------------|
| 40R              | 1/2" round         | 4 inches                           | 3 rails 1- | 1/4"x1/2"     | #2 single-#Il double | 37"-42"-48"                 | No. 3                       |
| 41R              | 5/8" round         | 5 inches                           | 3 rails 1- | 1/2"x1/2"     | #2 single-#ll double | 37" to 60"                  | No. 3                       |
| 42R              | 3/4" round         | 5 inches                           | 3 rails    | 2"x1/2"       | #2 single-#11 double | 37" to 72"                  | No. 3                       |