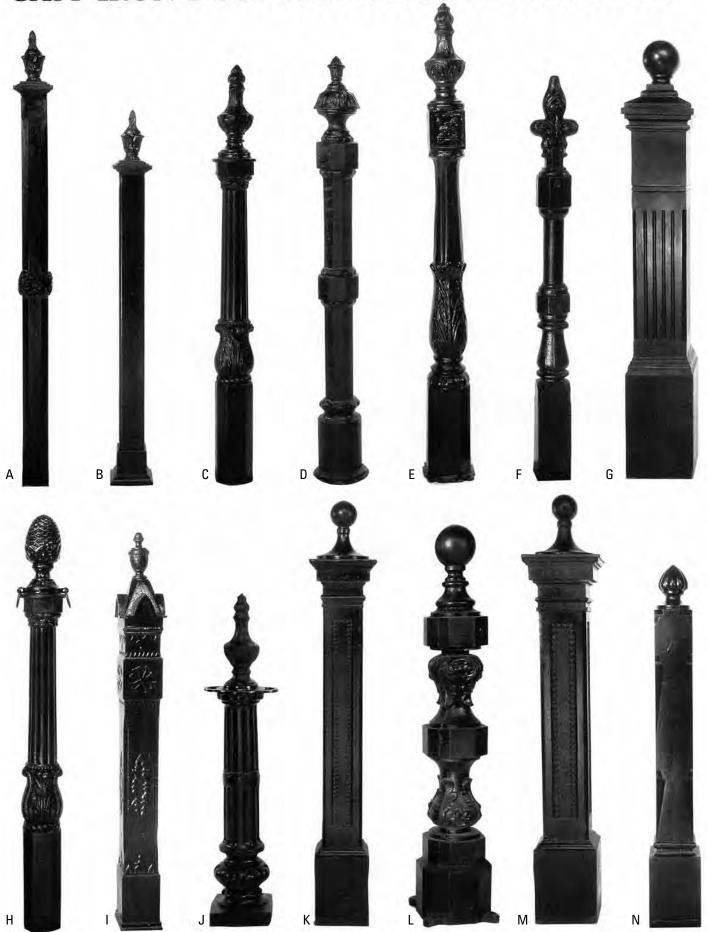

#### CAST IRON POST & BOLLARDS

Fence, gate and post makers for the last 119 years, Stewart Iron Works is internationally recognized for fine ornamental ironwork in residential, commercial and historic restoration projects.

All cast iron posts and bollards are created from Stewart Iron Works' extensive collection of patterns dating back to 1886. We can also create custom post patterns per your request.

| A Style #91-W      | 77-1/2" overall height with four rosettes                          |
|--------------------|--------------------------------------------------------------------|
| A-A Style #90      | 77-1/2" overall height without rosettes.                           |
| B Style #1691TCB   | 3" tubular steel post with cast iron elements. Adjustable heights. |
| C Style #60        | 50" overall height.                                                |
| D Style #61        | 42-1/4"overall height.                                             |
| E Style #9115-60T  | 53-1/2" overall height.                                            |
| FStyle #4          | 41-1/4" overall height.                                            |
| G Style #9         | 49-1/2" overall height.                                            |
| H Style #60-L657ZR | 47-3/4" overall height.                                            |
| I Style #5UT       | 46" overall height.                                                |

J. ......Style #6005-60T 37-5/8" overall height.

K. .....Style #25 6"base, adjustable height post.

L..... Style #50 45-1/2" high.

M...... Style #25 8" base, adjustable height post.

N...... Style #84 47-3/4" overall height.

0....... Style #13 40" & 48", two heights available.

P......Style #62 62" overall height.

Q......Style #58 71-1/2" overall height.

R.....Style #96 75-3/4" overall height.

S.....Style #20 69" overall height.

T.....Style #63 70-1/2" overall height.

U...... Style #95-S 45-1/4" overall height.

U-U..... Style #95-L 49-1/4" overall height.

Please inquire for spec sheets on each individual post. Post can be ordered raw and unassembled or assembled and powder coated. Various options are available for ground or surface mounting and also to accept chain. Some tops are interchangeable, please inquire.