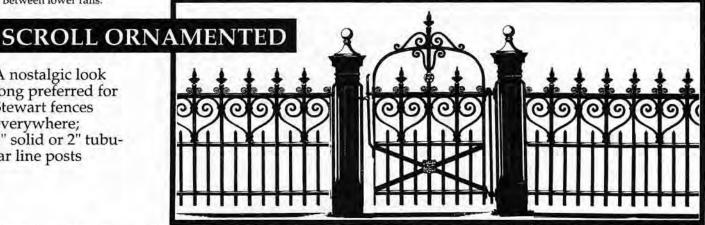

#### A nostalgic look long preferred for Stewart fences everywhere; 1" solid or 2" tubular line posts

| DESIGN<br>NUMBER | SIZE OF<br>PICKETS                    | PICKET SPACING<br>CENTER TO CENTER | CHANN        |          | MATCHING<br>GATES    | HEIGHT OF FENCE<br>WHEN SET | END, CORNER &<br>GATE POSTS |
|------------------|---------------------------------------|------------------------------------|--------------|----------|----------------------|-----------------------------|-----------------------------|
| 1015             | long 1/2" square<br>short 1/2" square |                                    | 3 rails 1-1/ | /4"x1/2" | #2 single-#11 double | 37"-42"-48"                 | No. 25                      |
| 102S             | long 5/8" square<br>short 1/2' square |                                    | 3 rails 1-1, | /2"x1/2" | #2 single-#11 double | 37"-42"-48"                 | No. 25                      |
| 1035             | long 3/4" square                      |                                    | 3 rails      | 2"x1/2"  | #2 single-#11 double | 37"-42"-48"                 | No. 25                      |

**END, CORNER & GATE POSTS** No. 25 No. 25 No. 25