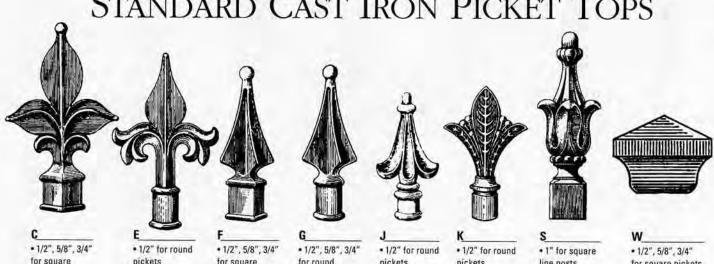

#### STANDARD CAST IRON PICKET TOPS

for square pickets, set square

pickets • 1/2", 5/8", 3/4" for square pickets

pickets

for square

for round pickets

pickets

pickets