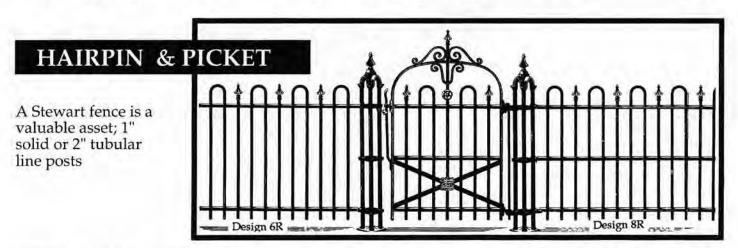

PICKET SPACING CENTER TO CENTER

> 4 inches 4 inches

CHANNEL RAIL

2 rails 1-1/4"x1/2" 3 rails 1-1/4"x1/2" MATCHING GATES

#2 single-#11 double #2 single-#11 double HEIGHT OF FENCE WHEN SET

37"-42"-48" 37"-42"-48" **END, CORNER & GATE POSTS** 

> No.2 No.2