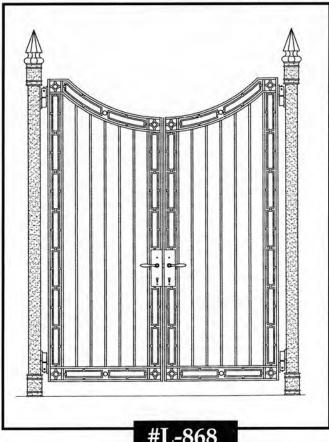

- clearance depends on conditions surrounding requirements.

Width - usually 10, 12 or 14 feet; can be made any width desired. Rails - 1-1/2"x1-1/2"x1/4" angles for the usual installation. Letters - 10" cast letters, block or Old English.

Scrollwork - 1"x3/16" flat.



#71 WALK AND DRIVE GATES AND #4 GATEWAY ARCH WITH 10" LETTERS.

#4 gateway arch specifications: Height - clearance depends upon conditions surrounding requirements.

Width - usually 10, 12 or 14 feet; can be made to any width.

Outer rails - 1-1/2"x1-1/2"x1/4" angles for the usual installation. Inner rails - 1-1/2"x1/2" flat for the usual installation.

**Letters** - 10" cast letters, block or Old English.

Scrollwork - 1"x3/16" flat.

# ESTATE GATES





# ESTATE GATES



# COURTYARD GATES







#### COURTYARD GATES









# COURTYARD GATES







20 WEST 18TH STREET, COVINGTON, KY 41012

*toll free* 800 414 0753

*local* 859 431 1985

fax 859 431 2035



#### 75 Walpole Woodworkers.

Stewart Iron Works is proud to be represented by Wapole Woodworkers in the following locations:

| Farmington, CT 860.677.9690 | Cambridge, MD*    | Norwell, MA    | Morris Plains, NJ               | Limerick, PA*   |
|-----------------------------|-------------------|----------------|---------------------------------|-----------------|
|                             | 410.228.0622      | 781.681.9099   | 973.539.3555                    | 610.495.0335    |
| Kent, CT*                   | East Falmouth, MA | Pembroke, MA*  | Rumson, NJ*                     | Warwick, RI     |
| 860.927.4436                | 508.540.0300