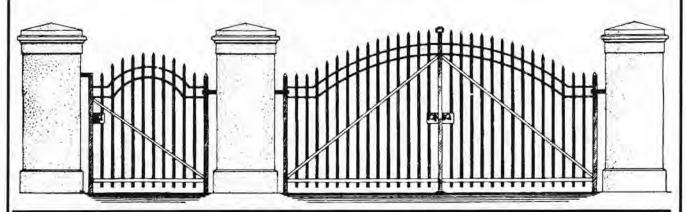

#### **CONCAVE GATE**

#50. For installations with a more impressive entrance than is permitted by the use of ordinary matching gates.

#### **CONVEX GATE**

#51. Widely used for important entrances, particularly in connection with Stewart fence designs with three rails. They are regularly furnished with standard hinge construction.