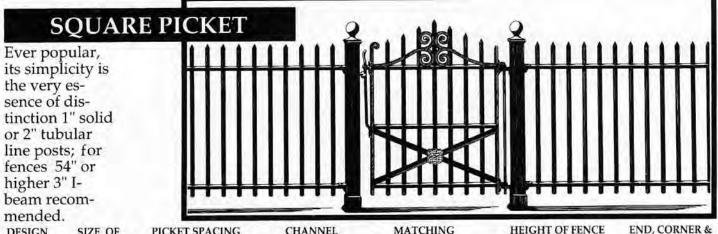

#### FENCES OF DISTINCTION

DESIGN NUMBER 2R

4R

SIZE OF PICKETS 1/2" round

1/2" round

PICKET SPACING CENTER TO CENTER 4 inches 4 inches

RAIL 2 rails 1-1/4"x1/2" 3 rails 1-1/4"x1/2"

CHANNEL

MATCHING GATES

#2 single-#11 double #2 single-#11 double

HEIGHT OF FENCE WHEN SET

37"-42"-48" 37"-42"-48" END, CORNER & **GATE POSTS** 

> No. 2 No. 2

DESIGN NUMBER 6R

8R

SIZE OF **PICKETS** 1/2" round 1/2" round

PICKET SPACING CENTER TO CENTER

> 4 inches 4 inches

CHANNEL RAIL

2 rails 1-1/4"x1/2" 3 rails 1-1/4"x1/2" MATCHING GATES

#2 single-#11 double #2 single-#11 double HEIGHT OF FENCE WHEN SET

37"-42"-48" 37"-42"-48" **END, CORNER & GATE POSTS** 

> No.2 No.2