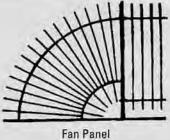

#### SPECIAL PANELS

Where the fence lines are such that they require any of the special panels illustrated here, they are to be measured in the line of fence and are subject to extra charge. (Call for pricing.) Panels can also be curved to any radius.