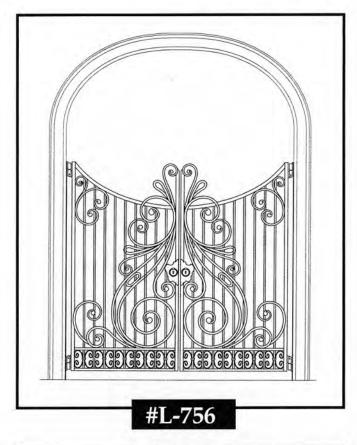

t** - clearance depends on conditions surrounding requirements.

Width - usually 10, 12 or 14 feet; can be made any width desired. Rails - 1-1/2"x1-1/2"x1/4" angles for the usual installation. Letters - 10" cast letters, block or Old English.

Scrollwork - 1"x3/16" flat.



#71 WALK AND DRIVE GATES AND #4 GATEWAY ARCH WITH 10" LETTERS.

#4 gateway arch specifications: Height - clearance depends upon conditions surrounding requirements.

Width - usually 10, 12 or 14 feet; can be made to any width.

Outer rails - 1-1/2"x1-1/2"x1/4" angles for the usual installation. Inner rails - 1-1/2"x1/2" flat for the usual installation.

**Letters** - 10" cast letters, block or Old English.

Scrollwork - 1"x3/16" flat.

# ESTATE GATES





# ESTATE GATES



# COURTYARD GATES







#### COURTYARD GATES









# COURTYARD GATES







20 WEST 18TH STREET, COVINGTON, KY 41012

*toll free* 800 414 0753

*local* 859 431 1985

fax 859 431 2035



#### 75 Walpole Woodworkers.

Stewart Iron Works is proud to be represented by Wapole Woodworkers in the following locations:

| Farmington, CT 860.677.9690 | Cambridge, MD*    | Norwell, MA    | Morris Plains, NJ               | Limerick, PA*   |
|-----------------------------|-------------------|----------------|---------------------------------|-----------------|
|                             | 410.228.0622      | 781.681.9099   | 973.539.3555                    | 610.495.0335    |
| Kent, CT*                   | East Falmouth, MA | Pembroke, MA*  | Rumson, NJ*                     | Warwick, RI     |
| 860.927.4436                | 508.540.0300